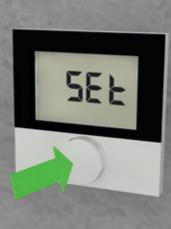

2.

Now all you have to do is connect them up. Allocate the actuators to the Alpha 2: base station's relevant heating zones/rooms, close the cover and activate.

3.

Assigning the Alpha 2: room control units to the heating zones is also child's play. Just activate the pairing modus on the devices.