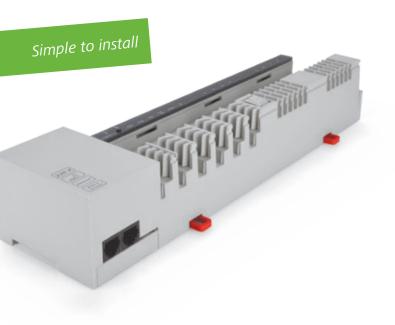

Similarly to connecting a ceiling light, the Alpha 2 is simple to install. And thanks to 24 V technology there's no risk either. As a result, all you need to do is connect it, set it up, lean back and enjoy the fact that you're saving heating costs at temperatures you feel comfortable with.

## Installed easily

in just 3 steps

Just connect and switch it on yourself to enjoy greater comfort straight away.

1.

Just unscrew the thermostat, screw on the new valve adaptor and attach the new actuators.

2.

Now all you have to do is connect them up. Allocate the actuators to the Alpha 2: base station's relevant heating zones/rooms, close the cover and activate.

3.

Assigning the Alpha 2: room control units to the heating zones is also child's play. Just activate the pairing modus on the devices.