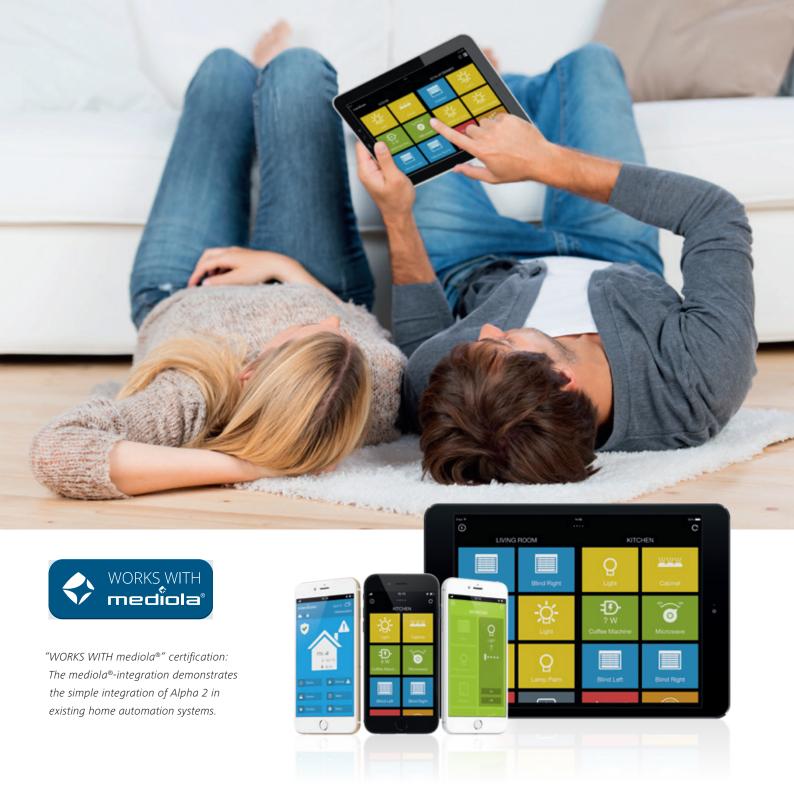

Via an Ethernet port with a standard XML interface, Alpha 2 can be integrated into existing home automation systems and be controlled via these. Due to its intuitive web interface, it's also impressive as a standalone solution. It's simple to operate with a smartphone, tablet or laptop.

It's just as straightforward to integrate it into your home computer network, or automation system. Just connect the Alpha 2: base station to the router and you'll be able to control your heating on your smartphone, tablet, laptop or via your home automation system.

Furthermore, Alpha 2 can be integrated into your Smart Home. A standard XML interface allows you to integrate the system into your existing Smart Home solution. The heating can then be controlled directly via the customary interface on your home automation system.