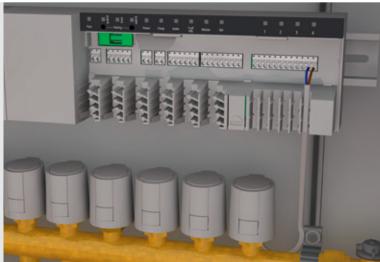

## Installed easily

in just 3 steps

Just connect and switch it on yourself to enjoy greater comfort straight away.

1.

Just unscrew the thermostat, screw on the new valve adaptor and attach the new actuators.

2.

Now all you have to do is connect them up. Allocate the actuators to the Alpha 2: base station's relevant heating zones/rooms, close the cover and activate.

3.

Assigning the Alpha 2: room control units to the heating zones is also child's play. Just activate the pairing modus on the devices.