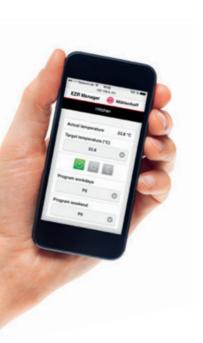

Via an Ethernet port with a standard XML interface, Alpha 2 can be integrated into existing home automation systems and be controlled via these. Due to its intuitive web interface, it's also impressive as a standalone solution. It's simple to operate with a smartphone, tablet or laptop.

It's just as straightforward to integrate it into your home computer network, or automation system. Just connect the Alpha 2: base station to the router and you'll be able to control your heating on your smartphone, tablet, laptop or via your home automation system.

And that's all there is to it. From now on, you're saving energy, money and enjoying more comfort.

The Alpha 2: system is just as straightforward to integrate into your home computer network. Just connect the base station to your router and you'll be able to control your heating system via your smartphone, tablet or laptop – from your own home or worldwide via the internet.