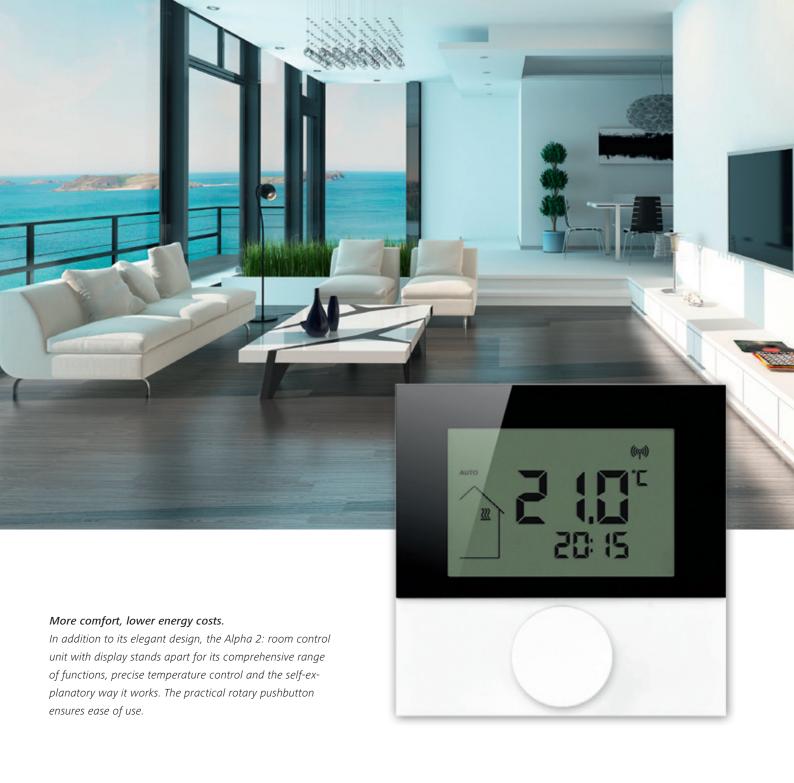

## Perfect temperature guaranteed

Perfect control of your underfloor heating

SIMPLE SMART ALPHA 2 The room-by-room temperature control of the future.

**Cost-cutting** 

Smart heating equals clever savings

With state-of-the-art Smart Start/Stop technology Alpha 2: system is kind to your bank balance and to the environment.

The Alpha 2: system brings out the best in your underfloor heating/cooling system. It's straightforward to install and after that the system controls the temperature in each room. The control units record the actual temperature accurately and adapt it to suit the temperature you feel comfortable with. When rooms aren't in use, the temperature is turned down. Thanks to state-of-the-art start/stop technology, your system automatically learns when it's time to turn on the heating to reach the temperature you feel comfortable with and at the time you've selected.

Via an Ethernet port with a standard XML interface, Alpha 2 can be integrated into existing home automation systems and be controlled via these. Due to its intuitive web interface, it's also impressive as a standalone solution. It's simple to operate with a smartphone, tablet or laptop.