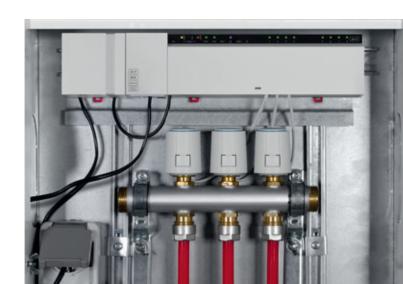

## Installed easily

in just 3 steps

Just connect and switch it on yourself to enjoy greater comfort straight away.

1.

Just unscrew the thermostat, screw on the new valve adaptor and attach the new actuators.

2.

Now all you have to do is connect them up. Allocate the actuators to the Alpha 2: base station's relevant heating zones/rooms, close the cover and activate.

3.

Assigning the Alpha 2: room control units to the heating zones is also child's play. Just activate the pairing modus on the devices.