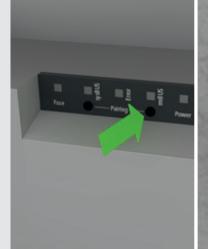

2.

Now all you have to do is connect them up. Allocate the actuators to the Alpha 2: base station's relevant heating zones/rooms, close the cover and activate.

3.

Assigning the Alpha 2: room control units to the heating zones is also child's play. Just activate the pairing modus on the devices.